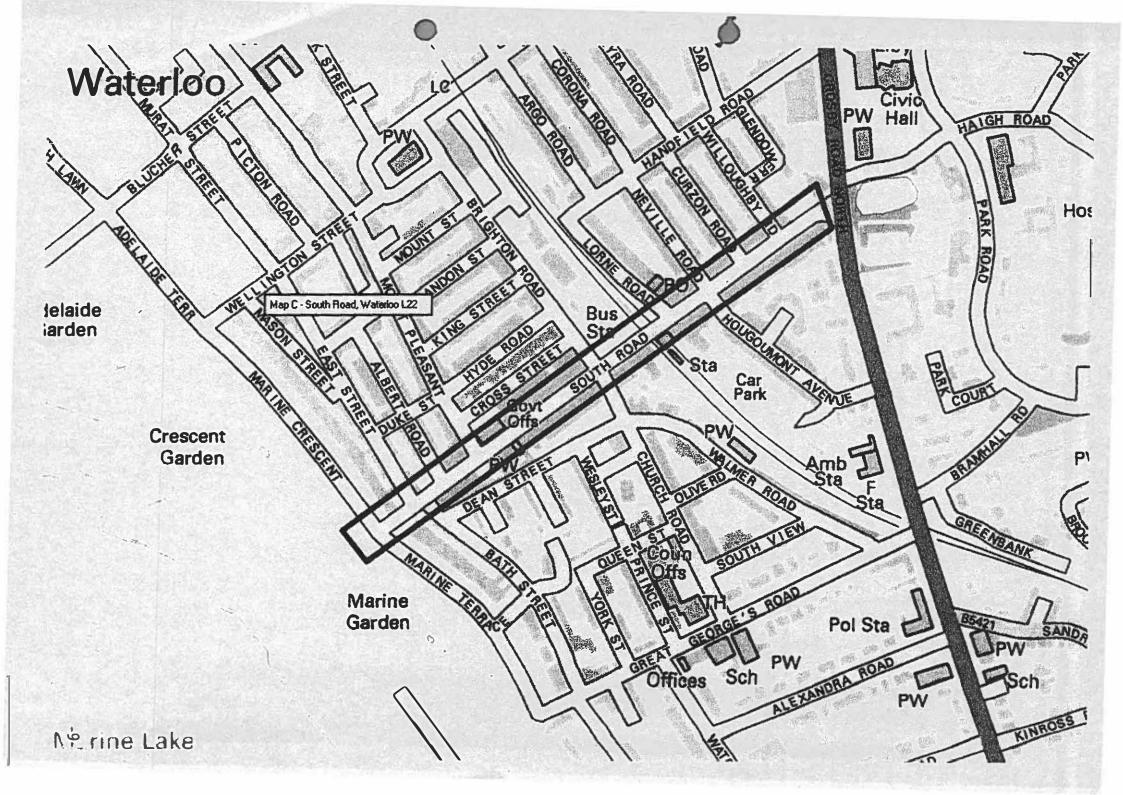

| en evidence on oath fr                | om                   |                      | 1.2                                           |
| Sergeant 4300 Paul MA<br>F-riday 10 <sup>th</sup> May 2019.           |                                       | 20 <sup>sk</sup> Aug | gust 2018, Friday    | 26 <sup>th</sup> April 2019 <del>&amp;-</del> |
| C onstable 6560 McNan                                                 | nee on Friday 26 <sup>th</sup> April  | 2019                 |                      |                                               |
| Signed J.S.                                                           | ~~~                                   |                      | Dated Friday 10th Ma | y 2019                                        |

(Judges Clerk)







## Power of arrest Claim No. Name of court LIVERPOOL COUNTY E70LV157 COURT Claimant's name (including ref.) CHIEF CONSTABLE OF MERSEYSIDE POLICE Name of defendant (011329/AO) Defendant's name(including ref.) John REA (26.12.89) John REA S Defendant's address 2 CHATHAM CLOSE SEAFORTH SEFTON LZI IDX Date order made 1 0 1 0 5 2 0 1 9 Name of judgeS HHJ WOOD QC SECTION 34 POLICING AND CRIME ACT 2009 Order made under रेताक्षर प्रश्नानातः DESVISACIO This order includes a Power of Arrest under water statutory processes S ECTIONS(6) AND (6) POLICING AND CRIME ACT 2009 The relevant paragraphs of the order to which a power of arrest has been attached are: ited cultitose paragraphs of the order to which the power of Bustis, phaseed, if nucestary continued in a separate specific PROHIBITIONS 1, 2, 3