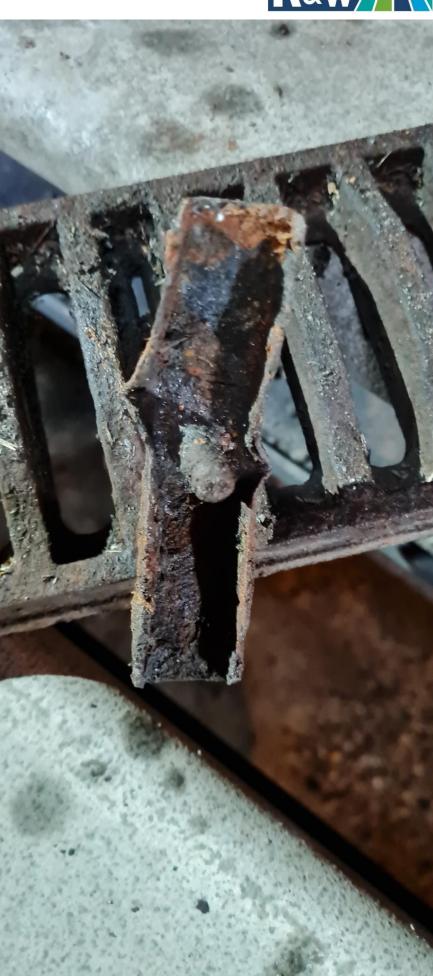

# C02758 – M20 J6 to J5 Drainage

LDC on J6 to J5 Distributor Road cleansed and every Grating bracket was replaced

Cleansed the Combined Kerb Drainage Units (CDKU's) along the central reserve at the Medway River and railway crossings including Removal of detritus build up in front of the inlet apertures.