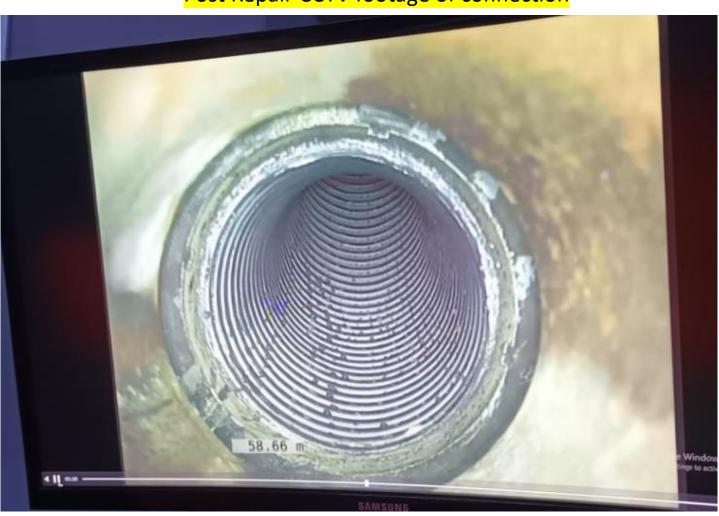

# Deformed lateral connection above MH4009 to MH4010 pipe

Post Repair CCTV footage of connection