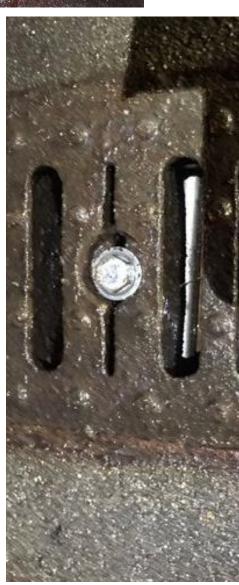

# Deformed lateral connection above MH4009 to MH4010 pipe

Post Repair CCTV footage of connection

## Gully lead pipe replacement

- Excavate and replace deformed pipe from Gully to carrier drain.
- Reinstate with dry lean concrete mass fill
- Permatrack surface treatment.

C02758 – M20 J6 to J5 Drainage