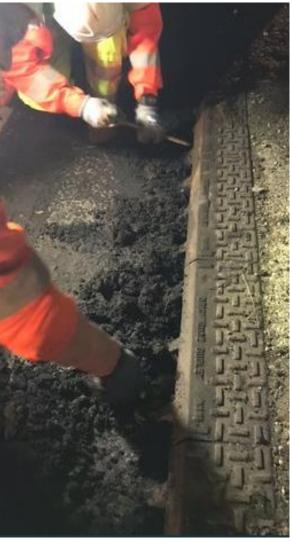

Installed 9lm of asphalt kerb to direct Water over run from linear drainage Channel to nearest gully grating