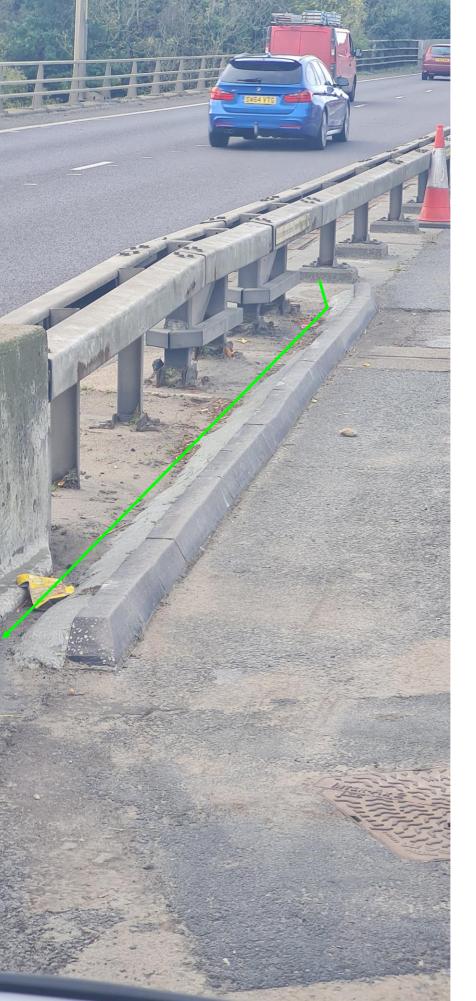

Installed 9lm of asphalt kerb to direct Water over run from linear drainage Channel to nearest gully grating