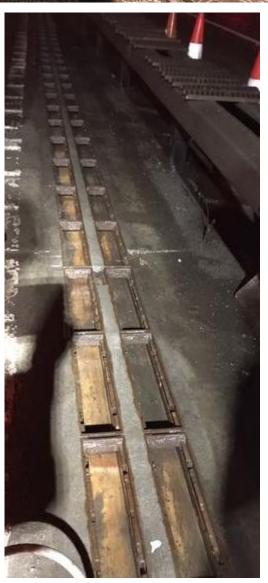

Cleansed the Combined Kerb Drainage Units (CDKU's) along the central reserve at the Medway River and railway crossings including Removal of detritus build up in front of the inlet apertures.

Cleaned out Catchpits in central reserve. Whilst Traffic management in place took opportunity to clean drainage channel over 150lm

Cleansed Catch pits in Central Reserve between VRS lines and although not part of original scope also cleansed 150 linear metres of wide concrete channel between the VRS lines.