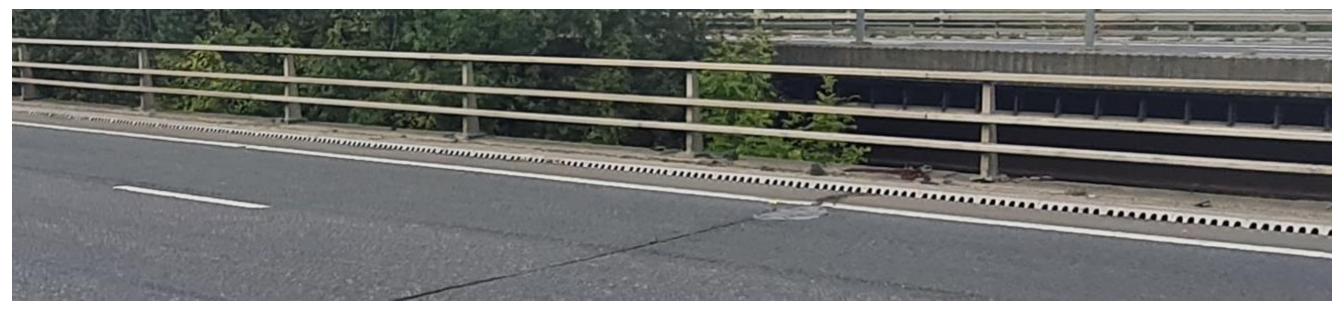

# C02758 – M20 J6 to J5 Drainage

LDC on J6 to J5 Distributor Road cleansed and every Grating bracket was replaced

Cleansed the Combined Kerb Drainage Units (CDKU's) along the central reserve at the Medway River and railway crossings including Removal of detritus build up in front of the inlet apertures.

Cleansed the Combined Kerb Drainage Units (CDKU's) along the central reserve at the Medway River and railway crossings including Removal of detritus build up in front of the inlet apertures.

Cleaned out Catchpits in central reserve. Whilst Traffic management in place took opportunity to clean drainage channel over 150lm

Cleansed Catch pits in Central Reserve between VRS lines and although not part of original scope also cleansed 150 linear metres of wide concrete channel between the VRS lines.