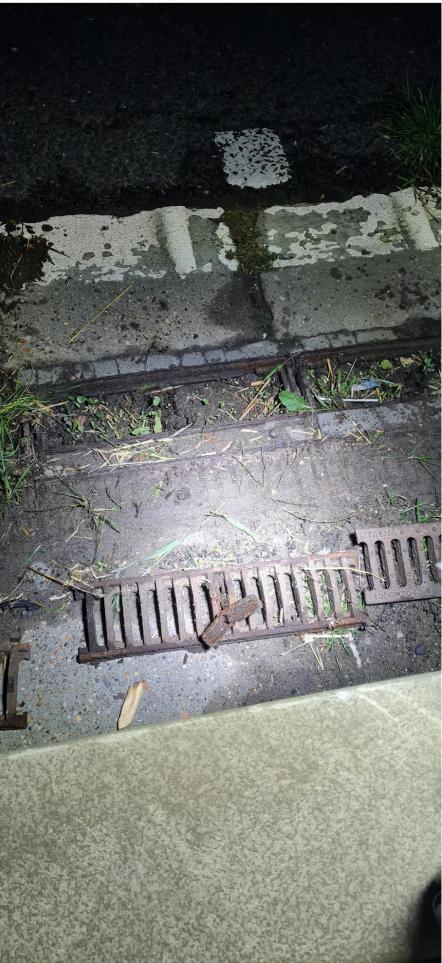

# C02758 – M20 J6 to J5 Drainage

LDC on J6 to J5 Distributor Road cleansed and every Grating bracket was replaced

Cleansed the Combined Kerb Drainage Units (CDKU's) along the central reserve at the Medway River and railway crossings including Removal of detritus build up in front of the inlet apertures.