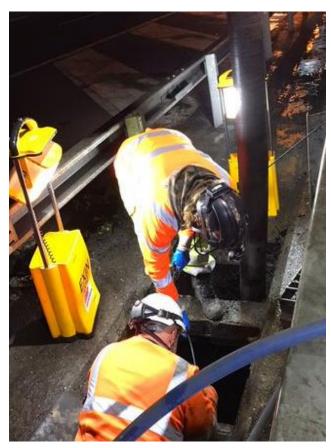

Cleansed the Combined Kerb Drainage Units (CDKU's) along the central reserve at the Medway River and railway crossings including Removal of detritus build up in front of the inlet apertures.

Cleaned out Catchpits in central reserve. Whilst Traffic management in place took opportunity to clean drainage channel over 150lm

Cleansed Catch pits in Central Reserve between VRS lines and although not part of original scope also cleansed 150 linear metres of wide concrete channel between the VRS lines.