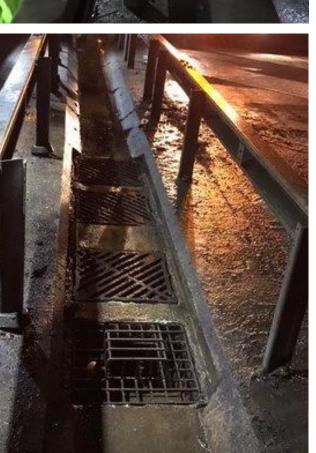

# C02758 – M20 J6 to J5 Drainage

LDC on J6 to J5 Distributor Road cleansed and every Grating bracket was replaced

Cleansed the Combined Kerb Drainage Units (CDKU's) along the central reserve at the Medway River and railway crossings including Removal of detritus build up in front of the inlet apertures.

Cleansed the Combined Kerb Drainage Units (CDKU's) along the central reserve at the Medway River and railway crossings including Removal of detritus build up in front of the inlet apertures.

Cleaned out Catchpits in central reserve. Whilst Traffic management in place took opportunity to clean drainage channel over 150lm

Cleansed Catch pits in Central Reserve between VRS lines and although not part of original scope also cleansed 150 linear metres of wide concrete channel between the VRS lines.