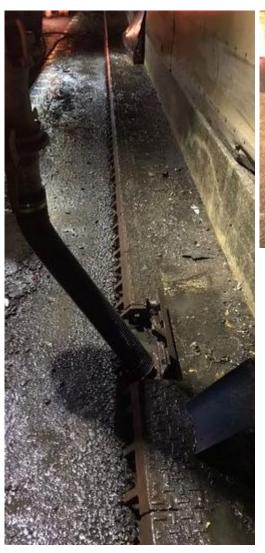

# C02758 – M20 J6 to J5 Drainage

LDC on J6 to J5 Distributor Road cleansed and every Grating bracket was replaced

Cleansed the Combined Kerb Drainage Units (CDKU's) along the central reserve at the Medway River and railway crossings including Removal of detritus build up in front of the inlet apertures.

Cleansed the Combined Kerb Drainage Units (CDKU's) along the central reserve at the Medway River and railway crossings including Removal of detritus build up in front of the inlet apertures.

Cleaned out Catchpits in central reserve. Whilst Traffic management in place took opportunity to clean drainage channel over 150lm