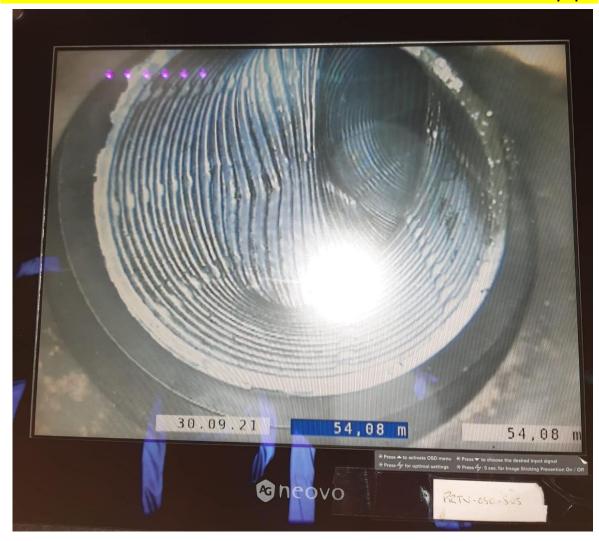

# Deformed lateral connection above MH4009 to MH4010 pipe

Post Repair CCTV footage of connection