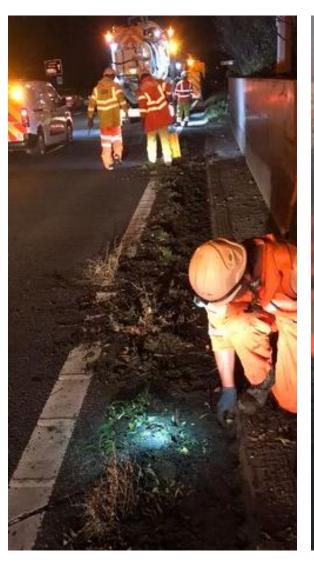

Cleansed the Combined Kerb Drainage Units (CDKU's) along the central reserve at the Medway River and railway crossings including Removal of detritus build up in front of the inlet apertures.

Cleaned out Catchpits in central reserve. Whilst Traffic management in place took opportunity to clean drainage channel over 150lm

Cleansed Catch pits in Central Reserve between VRS lines and although not part of original scope also cleansed 150 linear metres of wide concrete channel between the VRS lines.