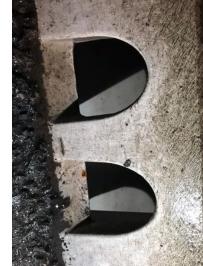

# C02758 – M20 J6 to J5 Drainage

LDC on J6 to J5 Distributor Road cleansed and every Grating bracket was replaced

Cleansed the Combined Kerb Drainage Units (CDKU's) along the central reserve at the Medway River and railway crossings including Removal of detritus build up in front of the inlet apertures.

Cleansed the Combined Kerb Drainage Units (CDKU's) along the central reserve at the Medway River and railway crossings including Removal of detritus build up in front of the inlet apertures.

Cleaned out Catchpits in central reserve. Whilst Traffic management in place took opportunity to clean drainage channel over 150lm