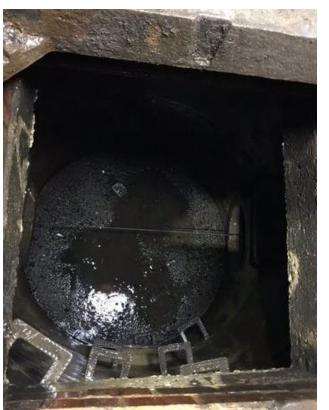

Cleansed the Combined Kerb Drainage Units (CDKU's) along the central reserve at the Medway River and railway crossings including Removal of detritus build up in front of the inlet apertures.

Cleaned out Catchpits in central reserve. Whilst Traffic management in place took opportunity to clean drainage channel over 150lm

Cleansed Catch pits in Central Reserve between VRS lines and although not part of original scope also cleansed 150 linear metres of wide concrete channel between the VRS lines.