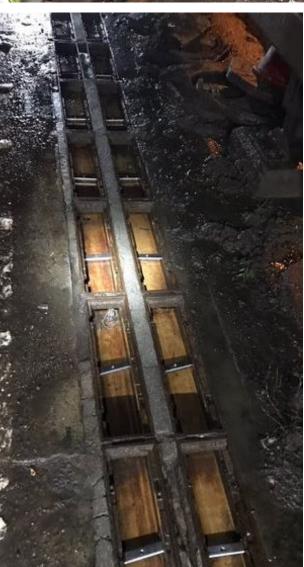

Cleansed the Combined Kerb Drainage Units (CDKU's) along the central reserve at the Medway River and railway crossings including Removal of detritus build up in front of the inlet apertures.

Cleaned out Catchpits in central reserve. Whilst Traffic management in place took opportunity to clean drainage channel over 150lm

Cleansed Catch pits in Central Reserve between VRS lines and although not part of original scope also cleansed 150 linear metres of wide concrete channel between the VRS lines.