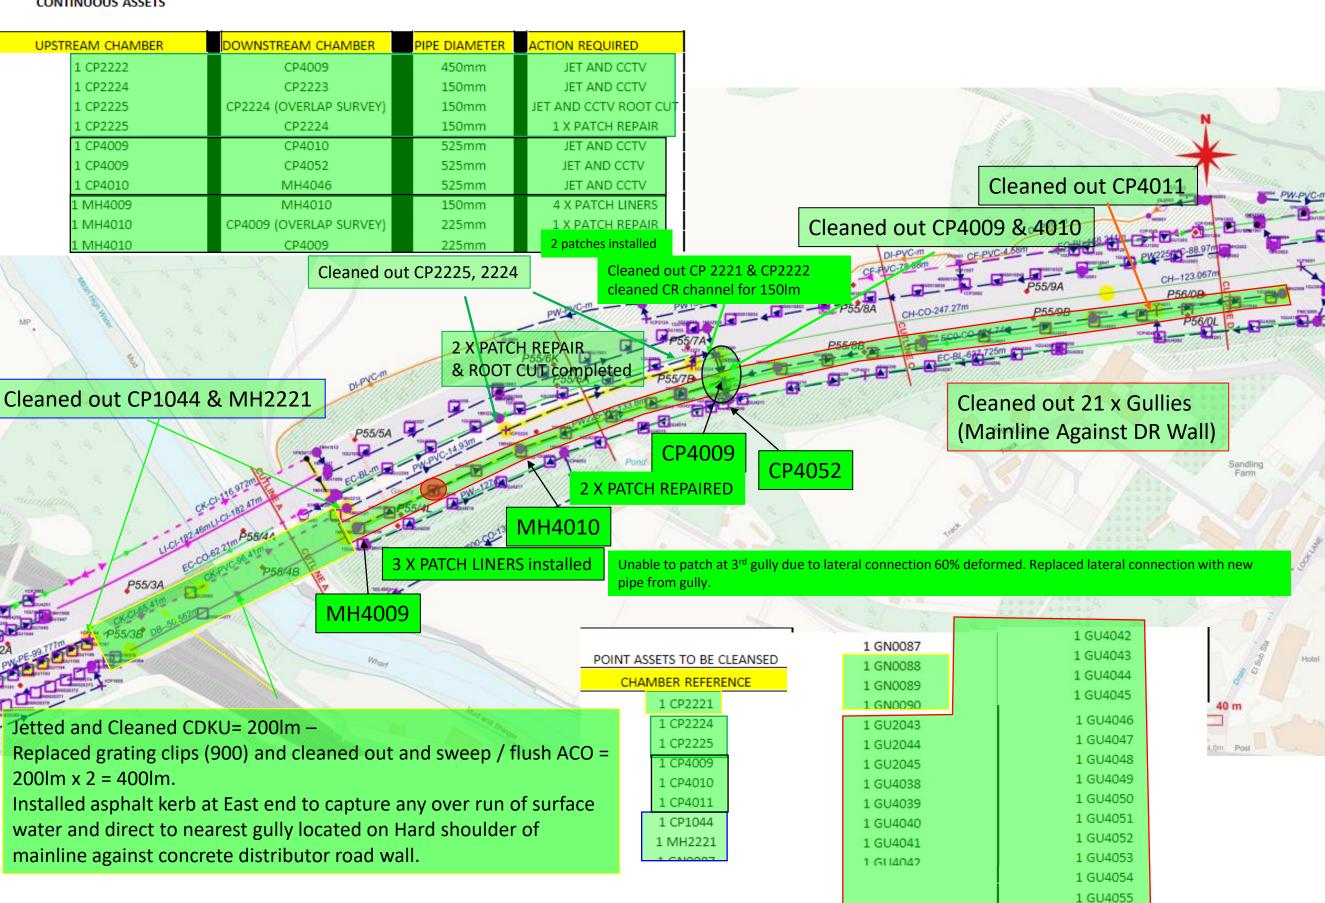

### C02758 – M20 J6 to J5 Drainage Overview



CONTINUOUS ASSETS





## C02758 – M20 J6 to J5 Drainage Gully pipe repair



# Deformed lateral connection above MH4009 to MH4010 pipe



Post Repair CCTV footage of connection













## Gully lead pipe replacement

- Excavate and replace deformed pipe from Gully to carrier drain.
- Reinstate with dry lean concrete mass fill
- Permatrack surface treatment.









C02758 – M20 J6 to J5 Drainage

Installed 9lm of asphalt kerb to direct Water over run from linear drainage Channel to nearest gully grating



# C02758 – M20 J6 to J5 Drainage

















LDC on J6 to J5 Distributor Road cleansed and every Grating bracket was replaced













Cleansed the Combined Kerb Drainage Units (CDKU's) along the central reserve at the Medway River and railway crossings including Removal of detritus build u