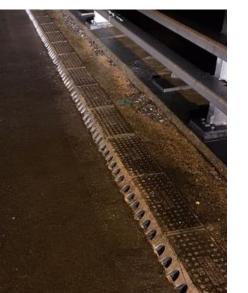

Cleansed Catch pits in Central Reserve between VRS lines and although not part of original scope also cleansed 150 linear metres of wide concrete channel between the VRS lines.