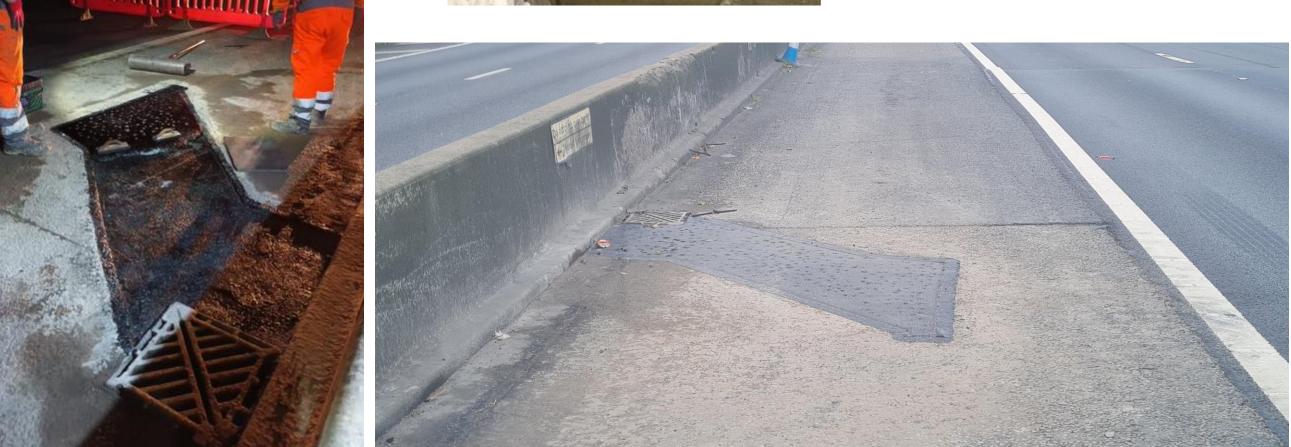

## Gully lead pipe replacement

- Excavate and replace deformed pipe from Gully to carrier drain.
- Reinstate with dry lean concrete mass fill
- Permatrack surface treatment.

C02758 – M20 J6 to J5 Drainage