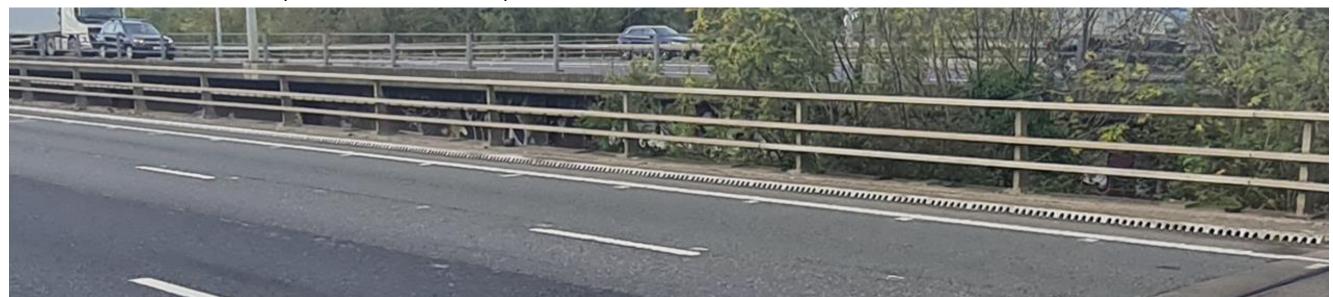

# C02758 – M20 J6 to J5 Drainage

LDC on J6 to J5 Distributor Road cleansed and every Grating bracket was replaced

Cleansed the Combined Kerb Drainage Units (CDKU's) along the central reserve at the Medway River and railway crossings including Removal of detritus build up in front of the inlet apertures.

Cleansed the Combined Kerb Drainage Units (CDKU's) along the central reserve at the Medway River and railway crossings including Removal of detritus build up in front of the inlet apertures.

Cleaned out Catchpits in central reserve. Whilst Traffic management in place took opportunity to clean drainage channel over 150lm

Cleansed Catch pits in Central Reserve between VRS lines and although not part of original scope also cleansed 150 linear metres of wide concrete channel between the VRS lines.