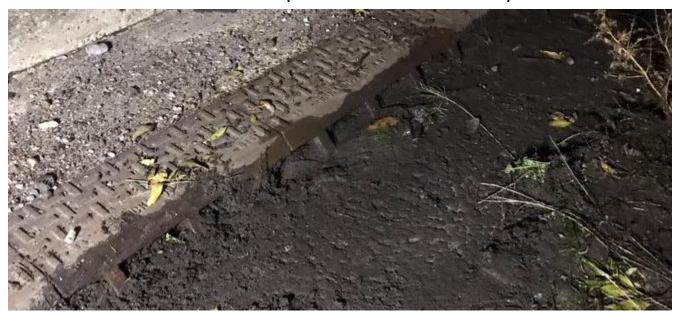

# C02758 – M20 J6 to J5 Drainage

LDC on J6 to J5 Distributor Road cleansed and every Grating bracket was replaced

Cleansed the Combined Kerb Drainage Units (CDKU's) along the central reserve at the Medway River and railway crossings including Removal of detritus build up in front of the inlet apertures.

Cleansed the Combined Kerb Drainage Units (CDKU's) along the central reserve at the Medway River and railway crossings including Removal of detritus build up in front of the inlet apertures.

Cleaned out Catchpits in central reserve. Whilst Traffic management in place took opportunity to clean drainage channel over 150lm

Cleansed Catch pits in Central Reserve between VRS lines and although not part of original scope also cleansed 150 linear metres of wide concrete channel between the VRS lines.