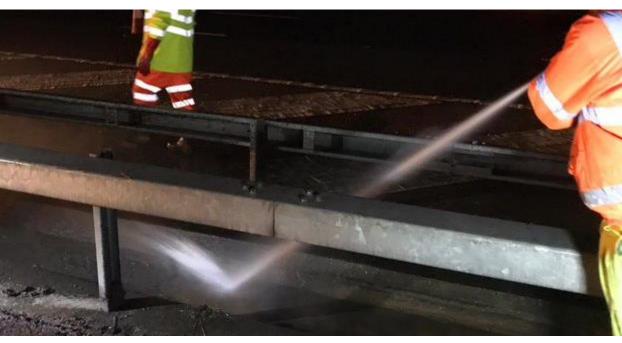

Installed 9lm of asphalt kerb to direct Water over run from linear drainage Channel to nearest gully grating