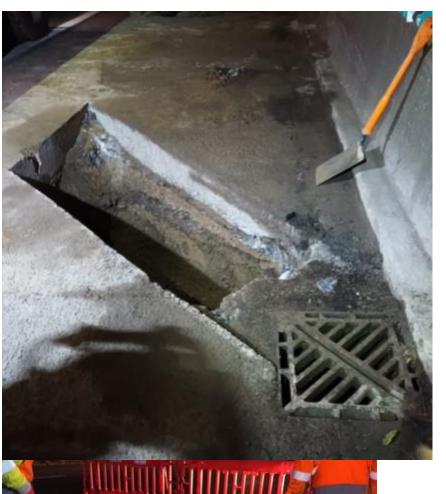

## Gully lead pipe replacement

- Excavate and replace deformed pipe from Gully to carrier drain.
- Reinstate with dry lean concrete mass fill
- Permatrack surface treatment.

C02758 – M20 J6 to J5 Drainage

Installed 9lm of asphalt kerb to direct Water over run from linear drainage Channel to nearest gully grating