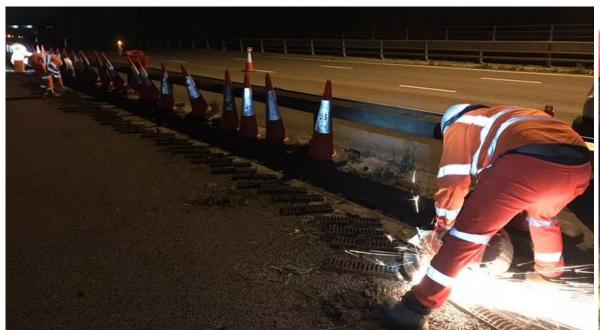

# C02758 – M20 J6 to J5 Drainage

LDC on J6 to J5 Distributor Road cleansed and every Grating bracket was replaced

Cleansed the Combined Kerb Drainage Units (CDKU's) along the central reserve at the Medway River and railway crossings including Removal of detritus build up in front of the inlet apertures.

Cleansed the Combined Kerb Drainage Units (CDKU's) along the central reserve at the Medway River and railway crossings including Removal of detritus build up in front of the inlet apertures.

Cleaned out Catchpits in central reserve. Whilst Traffic management in place took opportunity to clean drainage channel over 150lm

Cleansed Catch pits in Central Reserve between VRS lines and although not part of original scope also cleansed 150 linear metres of wide concrete channel between the VRS lines.