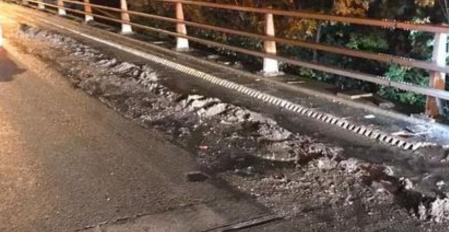

Installed 9lm of asphalt kerb to direct Water over run from linear drainage Channel to nearest gully grating