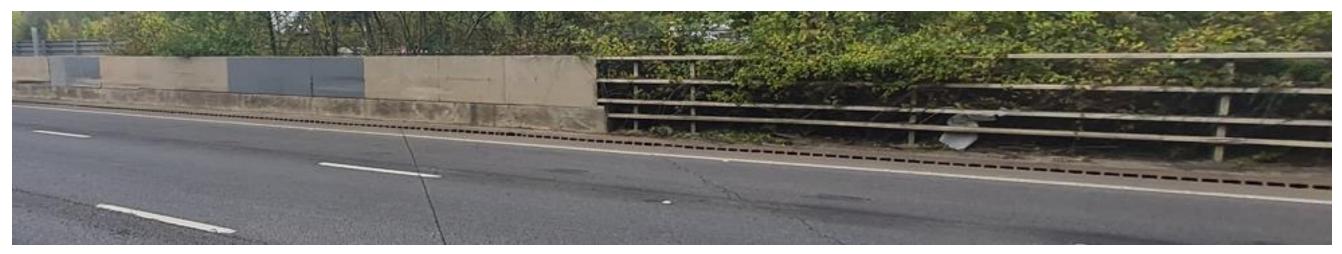

# C02758 – M20 J6 to J5 Drainage

LDC on J6 to J5 Distributor Road cleansed and every Grating bracket was replaced

Cleansed the Combined Kerb Drainage Units (CDKU's) along the central reserve at the Medway River and railway crossings including Removal of detritus build up in front of the inlet apertures.

Cleansed the Combined Kerb Drainage Units (CDKU's) along the central reserve at the Medway River and railway crossings including Removal of detritus build up in front of the inlet apertures.

Cleaned out Catchpits in central reserve. Whilst Traffic management in place took opportunity to clean drainage channel over 150lm

Cleansed Catch pits in Central Reserve between VRS lines and although not part of original scope also cleansed 150 linear metres of wide concrete channel between the VRS lines.