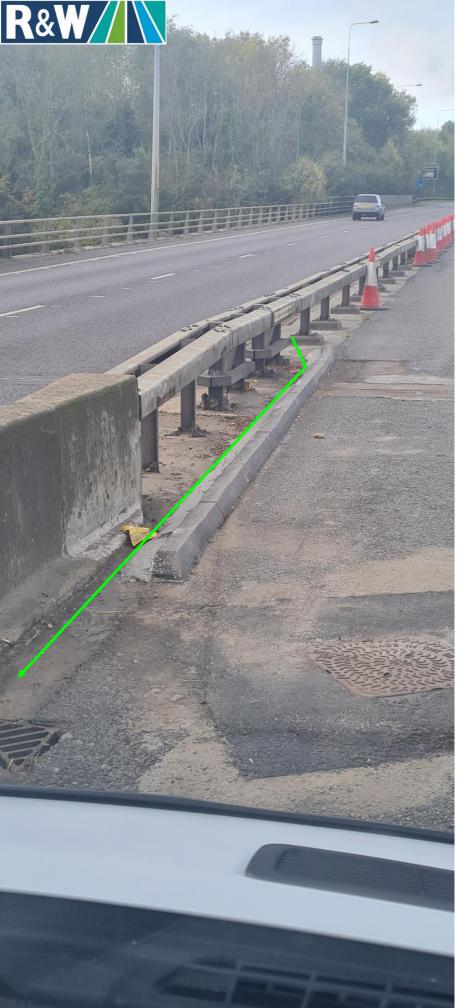

Installed 9lm of asphalt kerb to direct Water over run from linear drainage Channel to nearest gully grating