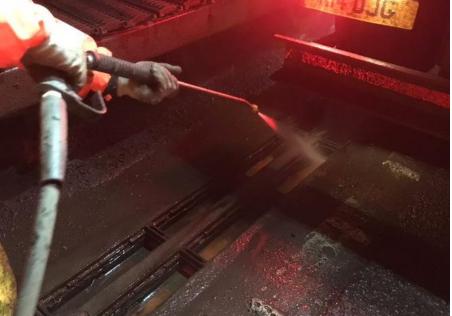

# C02758 – M20 J6 to J5 Drainage

LDC on J6 to J5 Distributor Road cleansed and every Grating bracket was replaced

Cleansed the Combined Kerb Drainage Units (CDKU's) along the central reserve at the Medway River and railway crossings including Removal of detritus build up in front of the inlet apertures.

Cleansed the Combined Kerb Drainage Units (CDKU's) along the central reserve at the Medway River and railway crossings including Removal of detritus build up in front of the inlet apertures.

Cleaned out Catchpits in central reserve. Whilst Traffic management in place took opportunity to clean drainage channel over 150lm

Cleansed Catch pits in Central Reserve between VRS lines and although not part of original scope also cleansed 150 linear metres of wide concrete channel between the VRS lines.