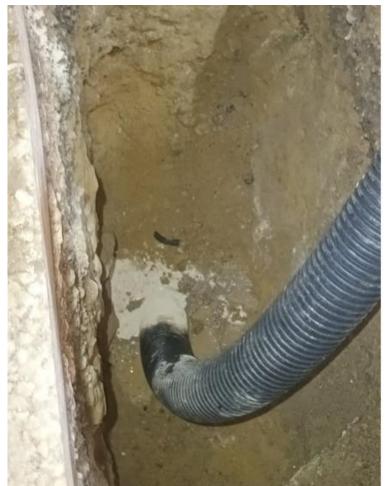

# Deformed lateral connection above MH4009 to MH4010 pipe

Post Repair CCTV footage of connection

## Gully lead pipe replacement

- Excavate and replace deformed pipe from Gully to carrier drain.
- Reinstate with dry lean concrete mass fill
- Permatrack surface treatment.

C02758 – M20 J6 to J5 Drainage