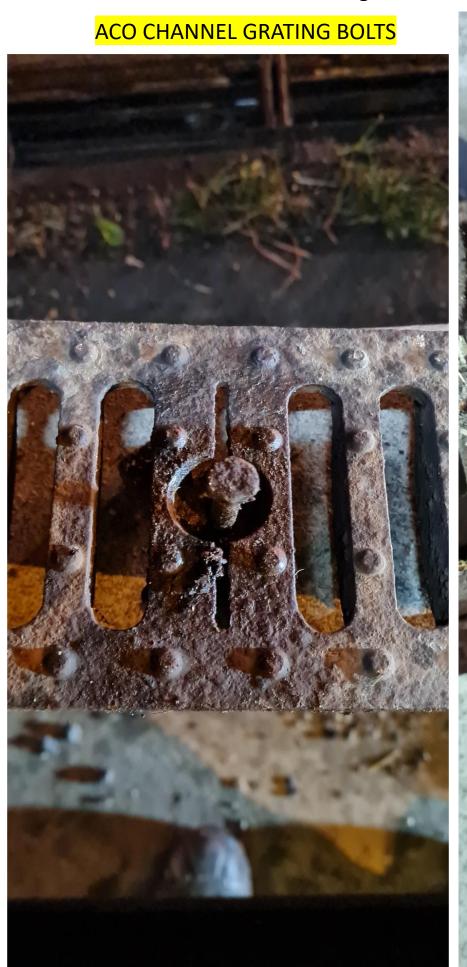

# C02758 – M20 J6 to J5 Drainage

LDC on J6 to J5 Distributor Road cleansed and every Grating bracket was replaced

Cleansed the Combined Kerb Drainage Units (CDKU's) along the central reserve at the Medway River and railway crossings including Removal of detritus build up in front of the inlet apertures.