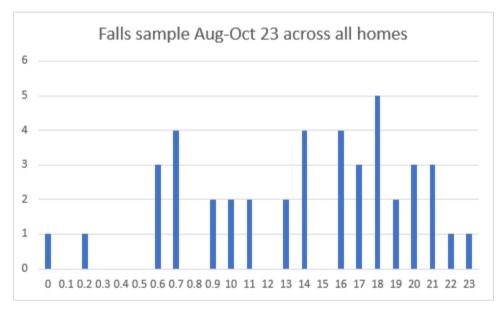

oes cover all known risks.

### Completed on system

Safeguarding risks: impact on residents due to risks of falls

High risk of falls assessment: but not had a fall, however, based on medication, frailty, 'cared for in line of sight', high risk of falls and meeting needs-how can this be mitigated. DST nursing care needs is difficult based on high risks of falls. Paperwork and PCS system don't then 'marry up'.

PCS-falls assessment how can this be reviewed.

Action: Diane to look at falls risk assessment. National falls data-Louise to review/collect. Completed

# Louise made contact with another provider over benchmarking falls, waiting response

Recording of unwitnessed 'falls' how this is documented/reported on and falls data reviewed.

Data for trends and patterns variables discussed.





The review findings led to a discussion around:

Initiatives from homes: what works well

- H+S: flooring, environment
- GP weekly visits, vitamins (calcium) prescribed for mobile residents
- Nutrition/hydration: regular assessments are undertaken
- Resources and equipment review
- Footwear: nonslip socks-impact on principles of care-review practice/alternatives for residents dignity i.e. dress/socks
- Research: OT, NICE guidelines, Physio exercises are available for services to consider.
- Training e-learning is provided.
- Strengthening exercises-external groups provide limited opportunities for activities. Low level exercises/activities to consider in homes. All homes have community wellbeing budget x 1 session per week.
- Equipment: JD is the point of contact for procuring equipmen