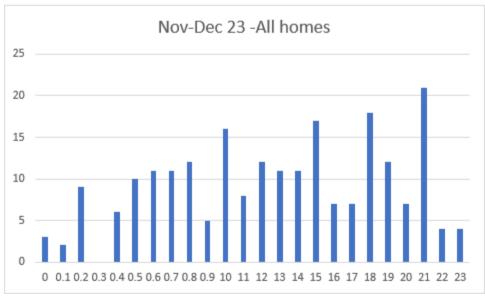

s cover all known risks.

### Completed on system

Safeguarding risks: impact on residents due to risks of falls

High risk of falls assessment: but not had a fall, however, based on medication, frailty, 'cared for in line of sight', high risk of falls and meeting needs-how can this be mitigated. DST nursing care needs is difficult based on high risks of falls. Paperwork and PCS system don't then 'marry up'.

PCS-falls assessment how can this be reviewed.

Action: Diane to look at falls risk assessment. National falls data-Louise to review/collect. Completed

# Louise made contact with another provider over benchmarking falls, waiting response

Recording of unwitnessed 'falls' how this is documented/reported on and falls data reviewed.

Data for trends and patterns variables discussed.





The review findings led to a discussion around:

Initiatives from homes: what works well

- H+S: flooring, environment
- GP weekly visits, vitamins (calcium) prescribed for mobile residents
- Nutrition/hydration: regular assessments are undertaken
- Resources and equipment review
- Footwear: nonslip socks-impact on principles of care-review practice/alternatives for residents dignity i.e. dress/socks
- Research: OT, NICE guidelines, Physio exercises are available for services to consider.
- Training e-learning is provided.
- Strengthening exercises-external groups provide limited opportunities for activities. Low level exercises/activities to consider in homes. All homes have community wellbeing budget x 1 session per week.
- Equipment: JD is the point of contact for procuring equipment.